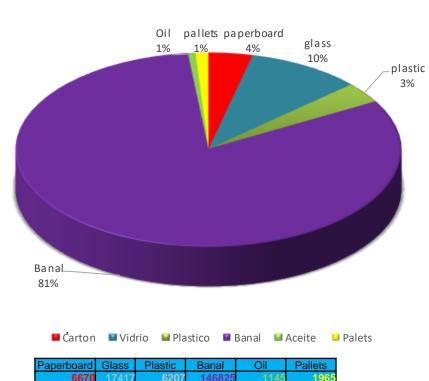

## Waste management 2019

## OBJECTIVE PERIOD 2019-2020:

INCREASE BY 2% THE PLASTIC FRICTION

Due to the fact that actions have been implemented to reduce waste from packaging of amenities, the objective has not been reached. The objective remains that a good segregation is made in the hotel, and on the other hand that plastic waste is reduced. From 2017 to 2018 the number of shower gel and shampoo packaging has been reduced to 5462 unit that represents 13%.