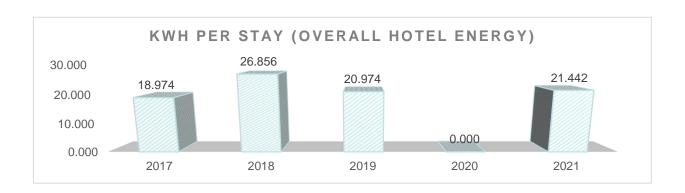

OBJECTIVE PERIOD 2017-2021, Reduce electricity consumption by 0.5% per stay: In 2019, the result of 2019 increased by 5% compared to 2017, it is considered that this increase is justified by the following: New facilities 13 swimming pools in rooms: the consumption associated with its motors is 43,200 kWh. Facilities have been expanded: Beach walkway, beach toilets and a new fryer. Regarding the increase in consumption in 2019, it is proven that it was the second warmest year in history, according to Copernicus (Reference: <a href="https://www.tiempo.com/ram/2019-ha-sido-el-2-año-warmest-in-history-according-to-copernicus.html">https://www.tiempo.com/ram/2019-ha-sido-el-2-año-warmest-in-history-according-to-copernicus.html</a>). On the other hand, natural gas for domestic hot water and cooking gas has been reduced, as well as the electricity consumed for the Spa. The total energy consumption per stay in 2019 improves since propane gas is no longer used, 100% natural gas is used, which is more energy efficient.

As mentioned, the values for 2021 are not comparable with 2019, due to the opening time.

NOTE, emission factors for electricity, those provided by the electricity supplier and for natural gas and propane, factors in accordance with the Carbon Footprint Calculation Guide of the Generalitat de Catalunya edition 2020. Refrigerant gas emission factors 134<sup>a</sup> and 404th, Global Warming Potentials indicated in the IPCC Fourth Assessment Report