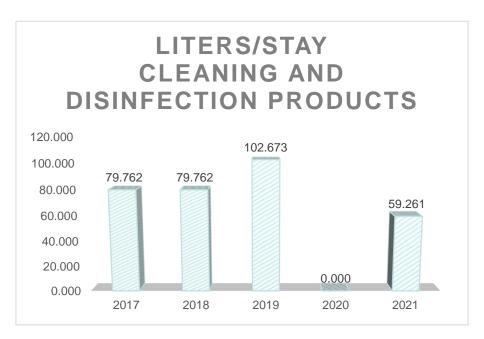

Work continues on the training of good practices with the staff (maximum adjustment of the washing train, washing machines, warning of leaks...)

An exhaustive control of the cleaning products is carried out. An optimal value is considered to be the one achieved.

Work continues on the training of good practices with the staff.