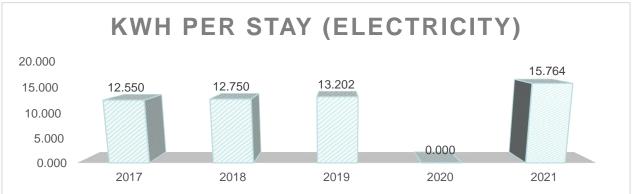

OBJECTIVE PERIOD 2017-2021, Reduce electricity consumption by 0.5% per stay: In 2019, the result of 2019 increased by 5% compared to 2017, it is considered that this increase is justified by the following: New facilities 13 swimming pools in rooms: the consumption associated with its motors is 43,200 kWh. Facilities have been expanded: Beach walkway, beach toilets and a new fryer. Regarding the increase in consumption in 2019, it is proven that it was the second warmest year in history, according to Copernicus (Reference: <a href="https://www.tiempo.com/ram/2019-ha-sido-el-2-año-warmest-in-history-according-to-copernicus.html">https://www.tiempo.com/ram/2019-ha-sido-el-2-año-warmest-in-history-according-to-copernicus.html</a>). On the other hand, natural gas for domestic hot water and cooking gas has been reduced, as well as the electricity consumed for the Spa. The total energy consumption per stay in 2019 improves since propane gas is no longer used, 100% natural gas is used, which is more energy efficient.

As mentioned, the values for 2021 are not comparable with 2019, due to the opening time.

NOTE, emission factors for electricity, those provided by the electricity supplier and for natural gas and propane, factors in accordance with the Carbon Footprint Calculation Guide of the Generalitat de Catalunya edition 2020. Refrigerant gas emission factors 134<sup>a</sup> and 404th, Global Warming Potentials indicated in the IPCC Fourth Assessment Report