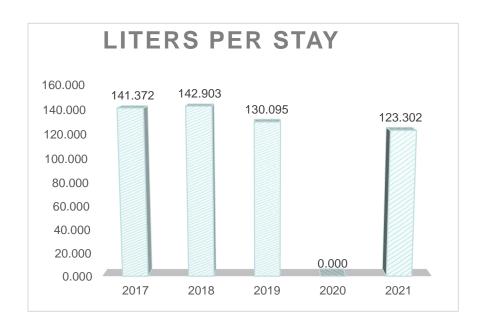

OBJECTIVE PERIOD 2017-2021, Reduce electricity consumption by 0.5% per stay: In 2019, the result of 2019 increased by 5% compared to 2017, it is considered that this increase is justified by the following: New facilities 13 swimming pools in rooms: the consumption associated with its motors is 43,200 kWh. Facilities have been expanded: Beach walkway, beach toilets and a new fryer. Regarding the increase in consumption in 2019, it is proven that it was the second warmest year in history, according to Copernicus (Reference: <a href="https://www.tiempo.com/ram/2019-ha-sido-el-2-año-warmest-in-history-according-to-copernicus.html">https://www.tiempo.com/ram/2019-ha-sido-el-2-año-warmest-in-history-according-to-copernicus.html</a>). On the other hand, natural gas for domestic hot water and cooking gas has been reduced, as well as the electricity consumed for the Spa. The total energy consumption per stay in 2019 improves since propane gas is no longer used, 100% natural gas is used, which is more energy efficient.

SUSTAINABILITY REPORT 2017-2021 HOTEL PLAYA LA BARROSA

- Water consumption in 2019 was 130l/stay, consumption is considered to be highly optimized and adequate, however the reduction is justified due to:
  - new Aerators
  - · washing machine