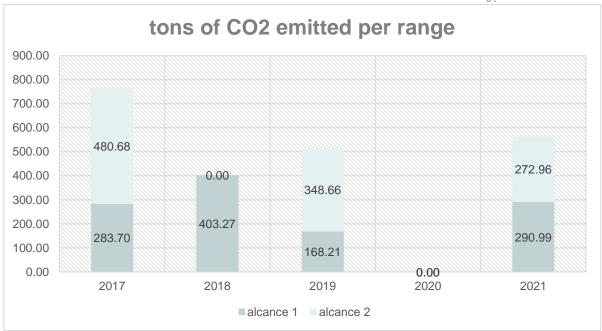

Replacing propane gas with natural gas makes the hotel more energy efficient.

- Regarding the carbon footprint, the results are presented since 2017 in tons of CO2. As can be seen, there is a considerable reduction in 2018, due to the contracting of 100% renewable electricity. However, in 2019 it is removed, and the emissions derived from electricity consumption are taken into account again. It should be noted that in 2021 refrigerant gas leaks will increase considerably, which is why the scope 1 footprint (direct emissions) increases.
- •In 2022, one more chamber will be added to the previous 13, a total reform of all the facilities will be carried out. So we declare that there will be no gas leakage.

As mentioned, the values for 2021 are not comparable with 2019, due to the opening time.

NOTE, emission factors for electricity, those provided by the electricity supplier and for natural gas and propane, factors in accordance with the Carbon Footprint Calculation Guide of the Generalitat de Catalunya edition 2020. Refrigerant gas emission factors 134<sup>a</sup> and 404th, Global Warming Potentials indicated in the IPCC Fourth Assessment Report