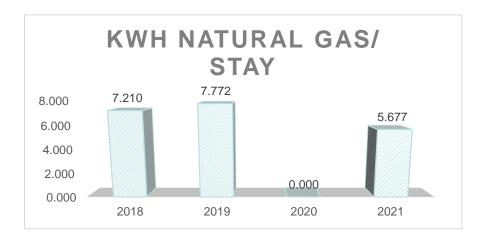

OBJECTIVE PERIOD 2017-2021, Reduce electricity consumption by 0.5% per stay: In 2019, the result of 2019 increased by 5% compared to 2017, it is considered that this increase is justified by the following: New facilities 13 swimming pools in rooms: the consumption associated with its motors is 43,200 kWh. Facilities have been expanded: Beach walkway, beach toilets and a new fryer. Regarding the increase in consumption in 2019, it is proven that it was the second warmest year in history, according to Copernicus (Reference: <a href="https://www.tiempo.com/ram/2019-ha-sido-el-2-año-warmest-in-history-according-to-copernicus.html">https://www.tiempo.com/ram/2019-ha-sido-el-2-año-warmest-in-history-according-to-copernicus.html</a>). On the other hand, natural gas for domestic hot water and cooking gas has been reduced, as well as the electricity consumed for the Spa. The total energy consumption per stay in 2019 improves since propane gas is no longer used, 100% natural gas is used, which is more energy efficient.