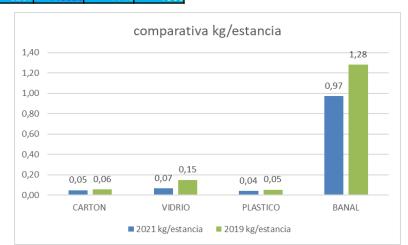

## Waste management 2019

## OBJECTIVE PERIOD 2019-2020:

INCREASE BY 2% THE PLASTIC FRICTION

Due to the fact that actions have been implemented to reduce waste from packaging of amenities, the objective has not been reached. The objective remains that a good segregation is made in the hotel, and on the other hand that plastic waste is reduced. From 2017 to 2018 the number of shower gel and shampoo packaging has been reduced to 5462 unit that represents 13%.