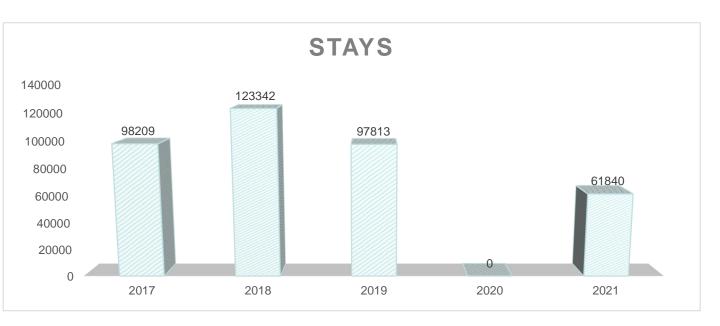

## IMPORTANT ASPECT OF PERFORMANCE RESULTS

It is important to highlight that the 2021 data is not as representative given the COVID context. In 2021 the opening time has been shorter (hotel opening from June to October, in addition to a very low occupancy given the context of COVID19. The hotel facilities, such as the pool and motors have been in operation all year, so that the annual results for 2021 are not representative.

As mentioned, the values for 2021 are not comparable with 2019, due to the opening time.

NOTE, emission factors for electricity, those provided by the electricity supplier and for natural gas and propane, factors in accordance with the Carbon Footprint Calculation Guide of the Generalitat de Catalunya edition 2020. Refrigerant gas emission factors 134<sup>a</sup> and 404th, Global Warming Potentials indicated in the IPCC Fourth Assessment Report