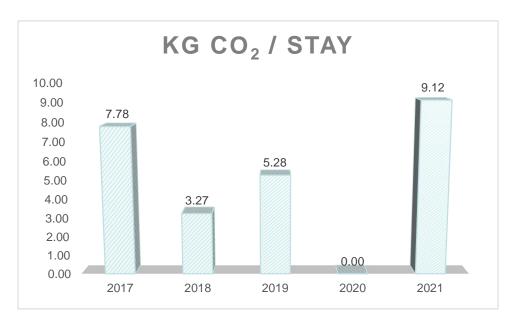

Replacing propane gas with natural gas makes the hotel more energy efficient.

- Regarding the carbon footprint, the results are presented since 2017 in tons of CO2. As can be seen, there is a considerable reduction in 2018, due to the contracting of 100% renewable electricity. However, in 2019 it is removed, and the emissions derived from electricity consumption are taken into account again. It should be noted that in 2021 refrigerant gas leaks will increase considerably, which is why the scope 1 footprint (direct emissions) increases.
- •In 2022, one more chamber will be added to the previous 13, a total reform of all the facilities will be carried out. So we declare that there will be no gas leakage.

As mentioned, the values for 2021 are not comparable with 2019, due to the opening time.

NOTE, emission factors for electricity, those provided by the electricity supplier and for natural gas and propane, factors in accordance with the Carbon Footprint Calculation Guide of the Generalitat de Catalunya edition 2020. Refrigerant gas emission factors 134<sup>a</sup> and 404th, Global Warming Potentials indicated in the IPCC Fourth Assessment Report