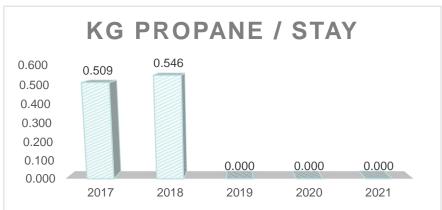

OBJECTIVE PERIOD 2017-2021, Reduce electricity consumption by 0.5% per stay: In 2019, the result of 2019 increased by 5% compared to 2017, it is considered that this increase is justified by the following: New facilities 13 swimming pools in rooms: the consumption associated with its motors is 43,200 kWh. Facilities have been expanded: Beach walkway, beach toilets and a new fryer. Regarding the increase in consumption in 2019, it is proven that it was the second warmest year in history, according to Copernicus (Reference: <a href="https://www.tiempo.com/ram/2019-ha-sido-el-2-año-warmest-in-history-according-to-copernicus.html">https://www.tiempo.com/ram/2019-ha-sido-el-2-año-warmest-in-history-according-to-copernicus.html</a>). On the other hand, natural gas for domestic hot water and cooking gas has been reduced, as well as the electricity consumed for the Spa. The total energy consumption per stay in 2019 improves since propane gas is no longer used, 100% natural gas is used, which is more energy efficient.

Replacing propane gas with natural gas makes the hotel more energy efficient.

- Regarding the carbon footprint, the results are presented since 2017 in tons of CO2. As can be seen, there is a considerable reduction in 2018, due to the contracting of 100% renewable electricity. However, in 2019 it is removed, and the emissions derived from electricity consumption are taken into account again. It should be noted that in 2021 refrigerant gas leaks will increase considerably, which is why the scope 1 footprint (direct emissions) increases.
- •In 2022, one more chamber will be added to the previous 13, a total reform of all the facilities will be carried out. So we declare that there will be no gas leakage.