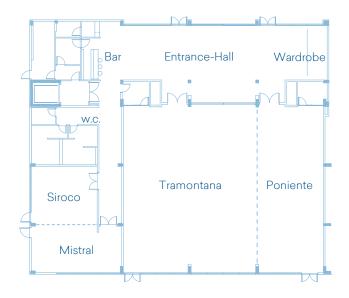

## Hipotels Convention Center

| Name                  | Surface            | Height | Light   | Theatre | School  | Cocktail |
|-----------------------|--------------------|--------|---------|---------|---------|----------|
| Siroco                | 60 m <sup>2</sup>  | 3.5 m  | Natural | 50 Pax  | 30 Pax  | 50 Pax   |
| Mistral               | 67 m <sup>2</sup>  | 3.5 m  | Natural | 55 Pax  | 35 Pax  | 55 Pax   |
| Siroco + Mistral      | 127 m <sup>2</sup> | 3.5 m  | Natural |         |         |          |
| Tramontana            | 352 m <sup>2</sup> | 5.5 m  | Natural | 308 Pax | 290 Pax | 308 Pax  |
| Poniente              | 176 m <sup>2</sup> | 5.5 m  | Natural | 150 Pax | 95 Pax  | 150 Pax  |
| Tramontana + Poniente | 528 m <sup>2</sup> | 5.5 m  | Natural |         |         |          |

We welcome clients staying at the hotel, external clients, businesses, etc. The Tramontana and Poniente rooms can be joined as can Siroco and Mistral.