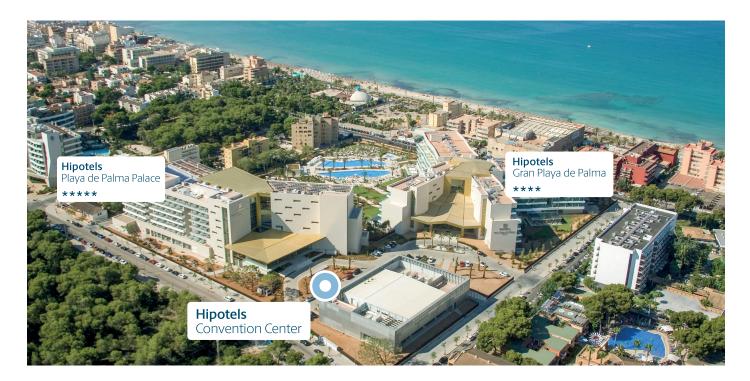

## Hipotels Convention Center

| Name                  | Surface            | Height | Light   | Theatre | School  | Cocktail |
|-----------------------|--------------------|--------|---------|---------|---------|----------|
| Siroco                | 60 m <sup>2</sup>  | 3.5 m  | Natural | 50 Pax  | 30 Pax  | 50 Pax   |
| Mistral               | 67 m <sup>2</sup>  | 3.5 m  | Natural | 55 Pax  | 35 Pax  | 55 Pax   |
| Siroco + Mistral      | 127 m <sup>2</sup> | 3.5 m  | Natural |         |         |          |
| Tramontana            | 352 m <sup>2</sup> | 5.5 m  | Natural | 308 Pax | 290 Pax | 308 Pax  |
| Poniente              | 176 m <sup>2</sup> | 5.5 m  | Natural | 150 Pax | 95 Pax  | 150 Pax  |
| Tramontana + Poniente | 528 m <sup>2</sup> | 5.5 m  | Natural |         |         |          |

\* Approximate capacity

The centre has several different function rooms with natural light and wooden flooring. A simple and elegant setting that together with the latest in audiovisual technology and lighting is the perfect venue for a variety of events. All the rooms can be hired for half a day or a full day.

We welcome clients staying at the hotel, external clients, businesses, etc. The Tramontana and Poniente rooms can be joined as can Siroco and Mistral.